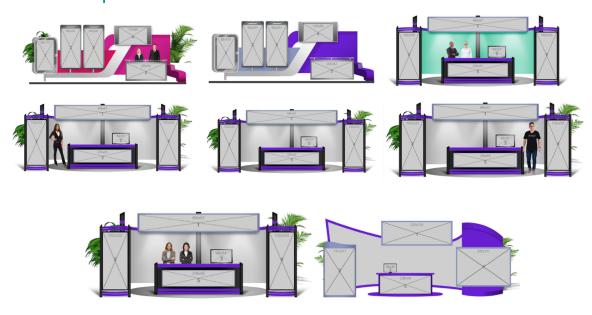

## Platinum Booth Options

GOLD: \$6,000

- 15-minute Vendor Session (SPHEM Enhanced Education Sold out, limited PHATS remaining)
- Logo banner in Lobby and Exhibit Hall
  - o With linking capabilities to your site or within the meeting platform
- Virtual exhibit booth
- Booth placement in the 3<sup>rd</sup> or 4<sup>th</sup> navigation pages in the exhibit hall
- Exhibit booth with (5) advertising banners & ability to change color scheme of templated booth design
- Annual Digital Directory Supplier Membership
- (2) Social Media posts prior to the Virtual Event
- Logo on all marketing materials, registration platform and PHATS/SPHEM Website
- Additional Gamification points
- Complimentary pre-show attendee list

## **Gold Booth Options**