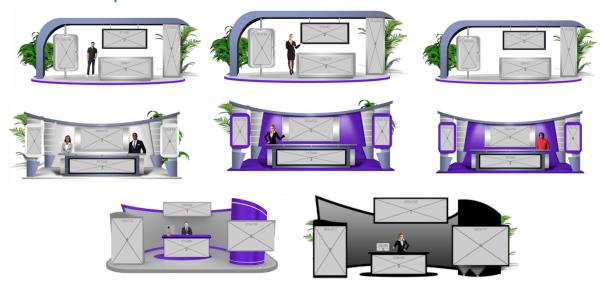

# SILVER: \$3,000

- Virtual Exhibit Booth
- Annual Digital Directory Supplier Membership
- Exhibit booth with (4) advertising banners
- Logo on all marketing materials, registration platform and PHATS/SPHEM Website
- (2) Social Media posts prior to the Virtual Event
- Complimentary pre-show attendee list

## **Silver Booth Options**

BRONZE: \$2,000

- Virtual Exhibit Booth
- Logo on all marketing materials, registration platform and PHATS/SPHEM Website
- (1) Social Media posts prior to the Virtual Event
- Complimentary pre-show attendee list

#### **Bronze Booth Options**