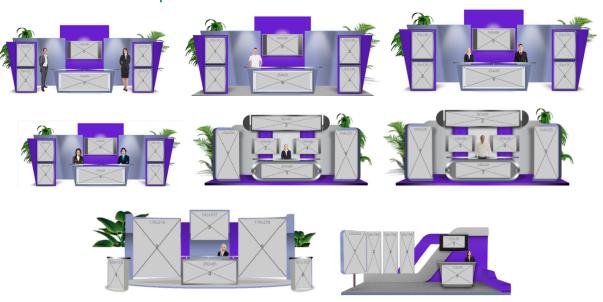

## Platinum Booth Options

GOLD: \$6,000

- 15-minute Vendor Session (SPHEM Enhanced Education Sold out, limited PHATS remaining)
- Logo banner in Lobby and Exhibit Hall
  - o With linking capabilities to your site or within the meeting platform
- Virtual exhibit booth
- Booth placement in the 3<sup>rd</sup> or 4<sup>th</sup> navigation pages in the exhibit hall
- Exhibit booth with (5) advertising banners & ability to change color scheme of templated booth design
- Annual Digital Directory Supplier Membership
- (2) Social Media posts prior to the Virtual Event
- Logo on all marketing materials, registration platform and PHATS/SPHEM Website
- Additional Gamification points
- Complimentary pre-show attendee list

## **Gold Booth Options**