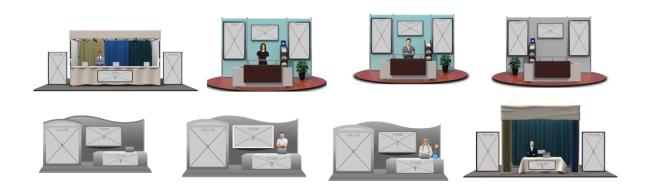

## Platinum Booth Options

GOLD: \$6,000

- 15-minute Vendor Session (SPHEM Enhanced Education Sold out, limited PHATS remaining)
- Logo banner in Lobby and Exhibit Hall
  - o With linking capabilities to your site or within the meeting platform
- Virtual exhibit booth
- Booth placement in the 3<sup>rd</sup> or 4<sup>th</sup> navigation pages in the exhibit hall
- Exhibit booth with (5) advertising banners & ability to change color scheme of templated booth design
- Annual Digital Directory Supplier Membership
- (2) Social Media posts prior to the Virtual Event
- Logo on all marketing materials, registration platform and PHATS/SPHEM Website
- Additional Gamification points
- Complimentary pre-show attendee list

## **Gold Booth Options**

# SILVER: \$3,000

- Virtual Exhibit Booth
- Annual Digital Directory Supplier Membership
- Exhibit booth with (4) advertising banners
- Logo on all marketing materials, registration platform and PHATS/SPHEM Website
- (2) Social Media posts prior to the Virtual Event
- Complimentary pre-show attendee list

## **Silver Booth Options**

BRONZE: \$2,000

- Virtual Exhibit Booth
- Logo on all marketing materials, registration platform and PHATS/SPHEM Website
- (1) Social Media posts prior to the Virtual Event
- Complimentary pre-show attendee list

#### **Bronze Booth Options**